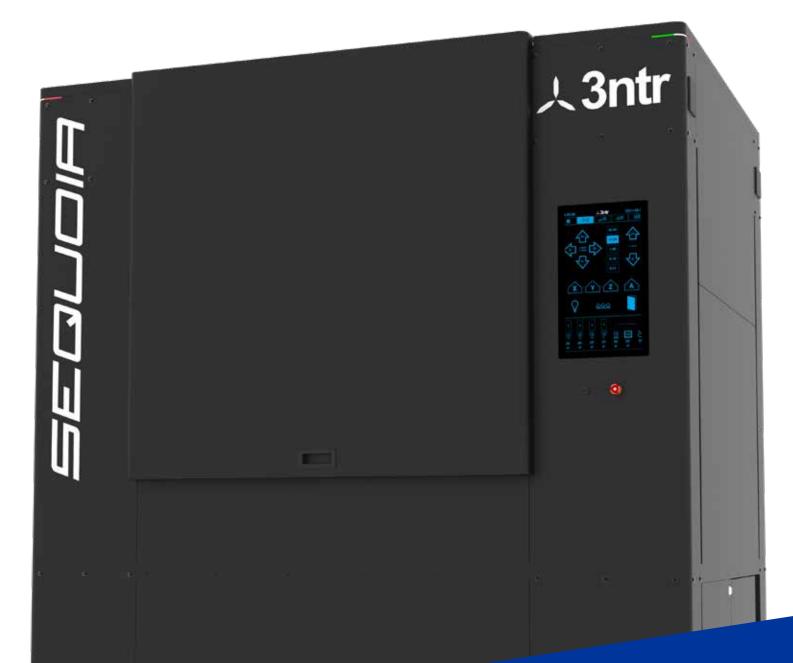

## Look Up, Think Biggest!

Sequoia is the first machine in the V5 series: a large format 3D printer with a hot chamber for never before seen dimensional freedom.

## **Data sheet**

|    | Max print volume             | 1200(x) x 1100(y) x 900(z) mm                                                                                                                                              |
|----|------------------------------|----------------------------------------------------------------------------------------------------------------------------------------------------------------------------|
| ¢° | Mechanical<br>specifications | <ul> <li>Brushless motorization,<br/>beltless,<br/>micrometric precision.</li> <li>Z calibration,<br/>plate leveling,<br/>extruder leveling:<br/>all automatic.</li> </ul> |
| *  | Temperatures                 | <ul> <li>130°C hot chamber<br/>fast heating<br/>and low consumption<br/>(pat pending).</li> <li>200°C heated top,<br/>removable tray<br/>and reusable.</li> </ul>          |
| Ť  | Drying                       | 6 Vento units<br>(3 of use + 3 of parking)                                                                                                                                 |
|    | Features                     | <ul> <li>Display touch 19.5"</li> <li>500Gb storage on board</li> </ul>                                                                                                    |
| 7  | Electrical Specifications    | 380Vac 3 phase, 32A                                                                                                                                                        |