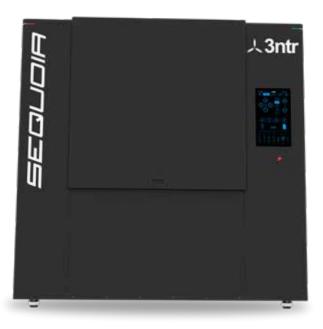

## Look Up, Think Biggest!

Sequoia is the first machine in the V5 series: a large format 3D printer with a hot chamber for never before seen dimensional freedom.

## **Data sheet**

|    | Max print volume             | 1200(x) x 1100(y) x 900(z) mm                                                                                                                                              |
|----|------------------------------|----------------------------------------------------------------------------------------------------------------------------------------------------------------------------|
| ¢° | Mechanical<br>specifications | <ul> <li>Brushless motorization,<br/>beltless,<br/>micrometric precision.</li> <li>Z calibration,<br/>plate leveling,<br/>extruder leveling:<br/>all automatic.</li> </ul> |
| *  | Temperatures                 | <ul> <li>130°C hot chamber<br/>fast heating<br/>and low consumption<br/>(pat pending).</li> <li>200°C heated top,<br/>removable tray<br/>and reusable.</li> </ul>          |
| Ť  | Drying                       | 6 Vento units<br>(3 of use + 3 of parking)                                                                                                                                 |
|    | Features                     | <ul> <li>Display touch 19.5"</li> <li>500Gb storage on board</li> </ul>                                                                                                    |
| 7  | Electrical Specifications    | 380Vac 3 phase, 32A                                                                                                                                                        |